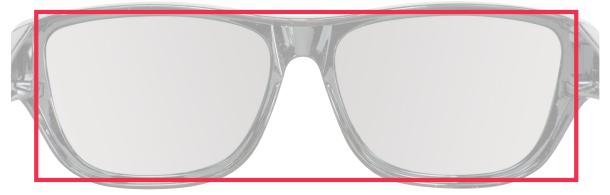

uarter on this page to verify that you have printed the page correctly.

After printing, simply place your eye wear on each ETP Sunglasses® frame. Also note the curvature on the ETP Sunglasses® frame to your prescription eye



61/64" Round 24.2 mm Round

**PRINT EACH PAGE AT 100% DO NOT "FIT TO PAGE"** 

wear. If your prescription eye wear frames fit in the box, this size can be used over your prescription eye wear. If your frames are larger than the rectangle box, try the next size up. The best fit will be the ETP Sunglasses® frame that is slightly larger than your prescription eye wear.

### SMALL

**Rx Frames** Not Exceeding: 5-1/4" x 1-1/2" (133mm x 38mm)

MEDIUM

**Rx Frames** Not Exceeding: 5-1/2" x 1-5/8"



### LARGE

**Rx Frames** Not Exceeding: 5-5/8" x 1-3/4" (143mm x 44.5mm)