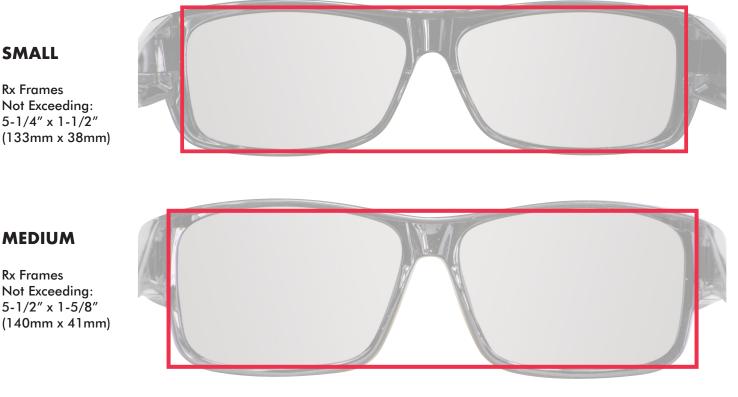

### SMALL

**Rx Frames** Not Exceeding: 5-1/4" x 1-1/2" (133mm x 38mm)

MEDIUM

**Rx Frames** Not Exceeding: 5-1/2" x 1-5/8"

### LARGE

**Rx Frames** Not Exceeding: 5-5/8" x 1-3/4" (143mm x 44.5mm)